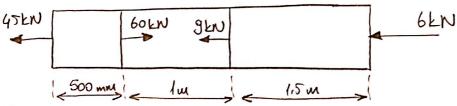

SORUZ Kesiti 10<sup>3</sup> mu<sup>2</sup> olon piring çubuk eksenel kuwelle yüklenmiştir. Çubuşun toplam uzamusını bulunuz. Pirina i'çü E = 30 <u>GN</u> /dr.

SORU

Sekildeli 3 aubuklu kafes Sisteminde AB abupunda Meydona pelon boyca dépisimi hesoployin. <u>Verlenter</u>: