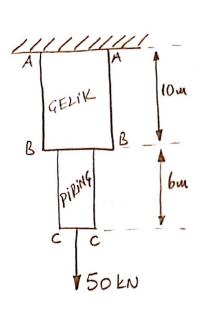

I'ki pirizwatik aubuk birbirine rijit bir sekilde eklenwis owp sekildeki gibi 50kulluk dusey yoku tutwaktodir. Gelipin apirlipi 2,620N, kesiti 6000m2 'dr. Pirincin apirlipi 2675N ve kesiti 5000m2 'dr. Eaelik= 200 GN/m2, Epnna= 90 GN/m2 Bu nolzewekin herbirindeli gerilweyi bulunuz. (Ceop: Gelik ian A-A kesihudeli perilwe en boyok

(Ceup: Gelik ian A-A kesthudelei perilue en boyok Pinna ian B-B kesihudelei perilue en buyok slocolehr. L = 10,5MPa)

Birbinnun aynı illi aelik çubuk 475 kN'luk yok ile yoldenmiştir. Gubulderdeli normed perilmenn 200 MPo'den pozla eluenesi i'cin kesit alarlanın en az kacı eluesi perelikiçini bulunız. (Cenep: A=1680 mm²].