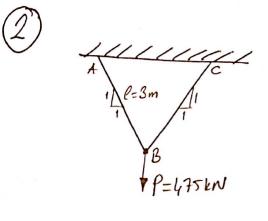

(Ceup: Gelik ian A-A kesthudelei perilue en boyok Pinna ian B-B kesihudelei perilue en buyok slocolehr. L = 10,5MPa)

Birbinnun aynı illi aelik çubuk 475 kN'luk yok ile yoldenmiştir. Gubulderdeli normed perilmenn 200 MPo'den pozla eluenesi i'cin kesit alarlanın en az kacı eluesi perelikiçini bulunız. (Cenep: A=1680 mm²].